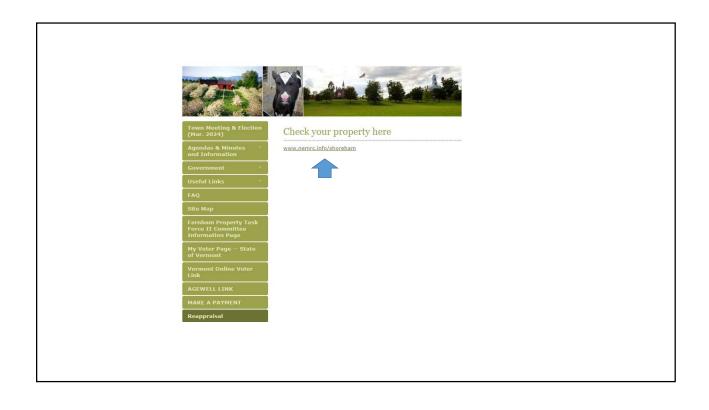

#### Process 4:

- 1) Property owners can access and review data.
- 2) Property Owners can submit corrections/questions.

OPDV Process 2/20/2024

OPDV Process 2/20/2024