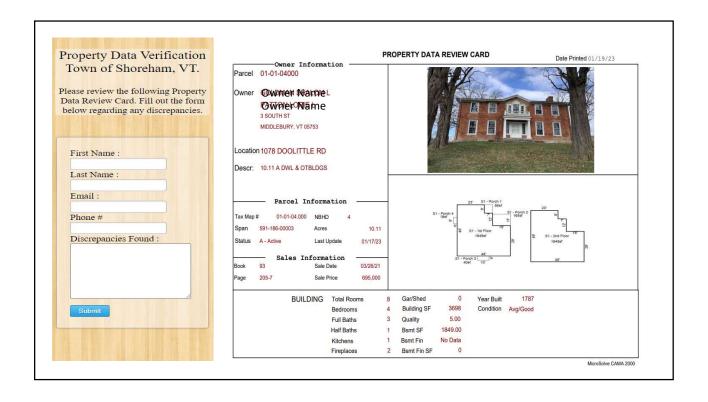

#### Process 4:

- 1) Property owners can access and review data.
- 2) Property Owners can submit corrections/questions.

OPDV Process 2/20/2024

OPDV Process 2/20/2024