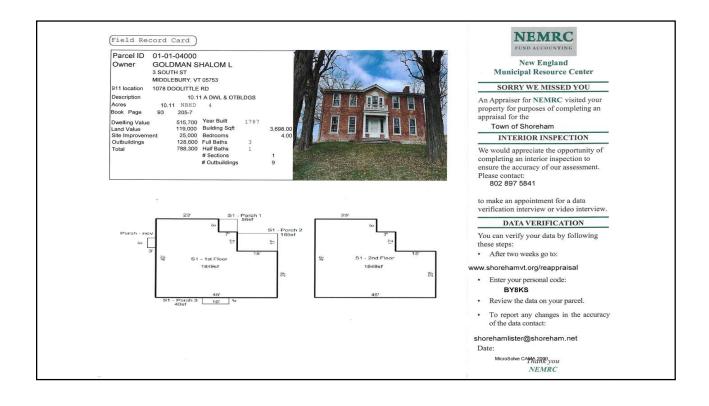

## OPDV

Developed during Covid

Process for Property Owners to View/Verify Data

Continue Post Covid

Online Property Data Verification Process
OPDV

## Process 1:

- 1) Parcels are Checked-Out to Tablet files using a filter.
- 2) Properties are inspected and data changes made on tablet.
- 3) Pictures and sketches are updated.
- 4) Property Inspection card left with OPDV access code.