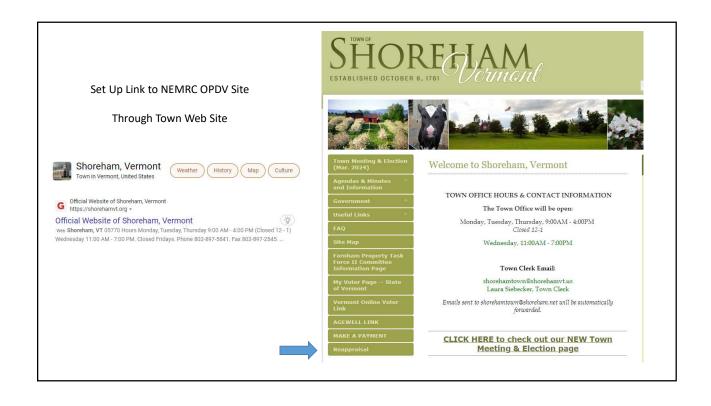

# Process 3:

- 1) Parcels are then ready for upload to NEMRC site.
- 2) Using same filter run ONLINE PRC Review from Run Reports.
- 3) PRC's will be generated and loaded into NEMRC info site.

#### Process 4:

- 1) Property owners can access and review data.
- 2) Property Owners can submit corrections/questions.

OPDV Process 2/20/2024

OPDV Process 2/20/2024