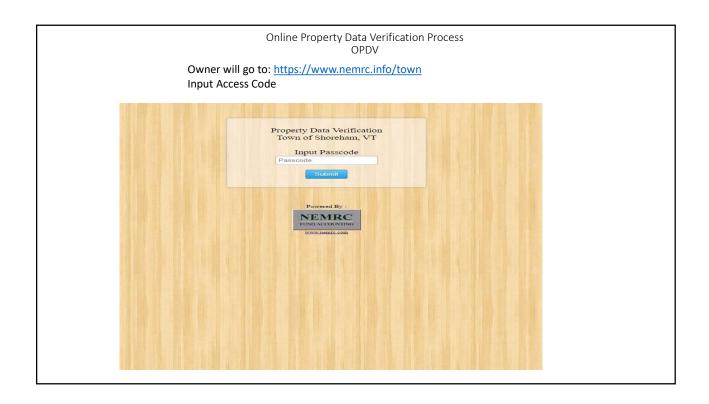

## OPDV

Developed during Covid

Process for Property Owners to View/Verify Data

Continue Post Covid

Online Property Data Verification Process
OPDV

#### Process 4:

- 1) Property owners can access and review data.
- 2) Property Owners can submit corrections/questions.

OPDV Process 2/20/2024

OPDV Process 2/20/2024